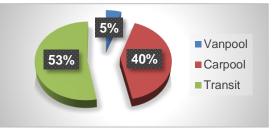

**Overall Statistics and Program Results** 

|              | Participants |
|--------------|--------------|
| Program Goal | 833          |
| Current      | 726*         |

\*Received incentive

| Completed Applications |      |     |  |
|------------------------|------|-----|--|
| Vanpool                | 54   | 5%  |  |
| Carpool                | 424  | 40% |  |
| Transit                | 543  | 53% |  |
| Total*                 | 1021 |     |  |