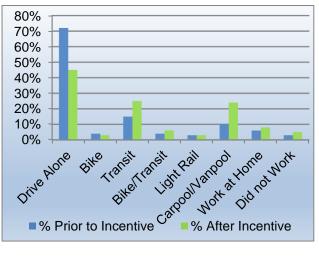

Weekday Average Mode Use: Before incentive is received vs. after incentive is received

|                 | % Prior to | % After   |  |  |
|-----------------|------------|-----------|--|--|
| Mode            | Incentive  | Incentive |  |  |
| Drive Alone     | 72%        | 45%       |  |  |
| Bike            | 4%         | 3%        |  |  |
| Transit         | 15%        | 25%       |  |  |
| Bike/Transit    | 4%         | 6%        |  |  |
| Light Rail      | 3%         | 3%        |  |  |
| Carpool/Vanpool | 10%        | 24%       |  |  |
| Work at Home    | 6%         | 8%        |  |  |
| Did not Work    | 3%         | 5%        |  |  |

Drive alone rates decrease; bus, carpool, vanpool increase appreciably after incentive is received.

access to RTD EcoPass (\$120,000)

Six new vanpools started

920 employees at 25 businesses have

- 37 new vanpool riders added
- 881 MWTG applications confirmed\*