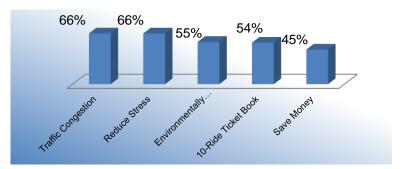

## 36 Commuting Solutions | US 36 Congestion Mitigation Program Status Report December 2015

| Top Reason for Participating |     |  |
|------------------------------|-----|--|
| Traffic Congestion           | 66% |  |
| Reduce Stress                | 66% |  |
| Environmentally              |     |  |
| Friendly                     | 55% |  |
| 10-Ride Ticket               |     |  |
| Book                         | 54% |  |
| Save Money                   | 45% |  |